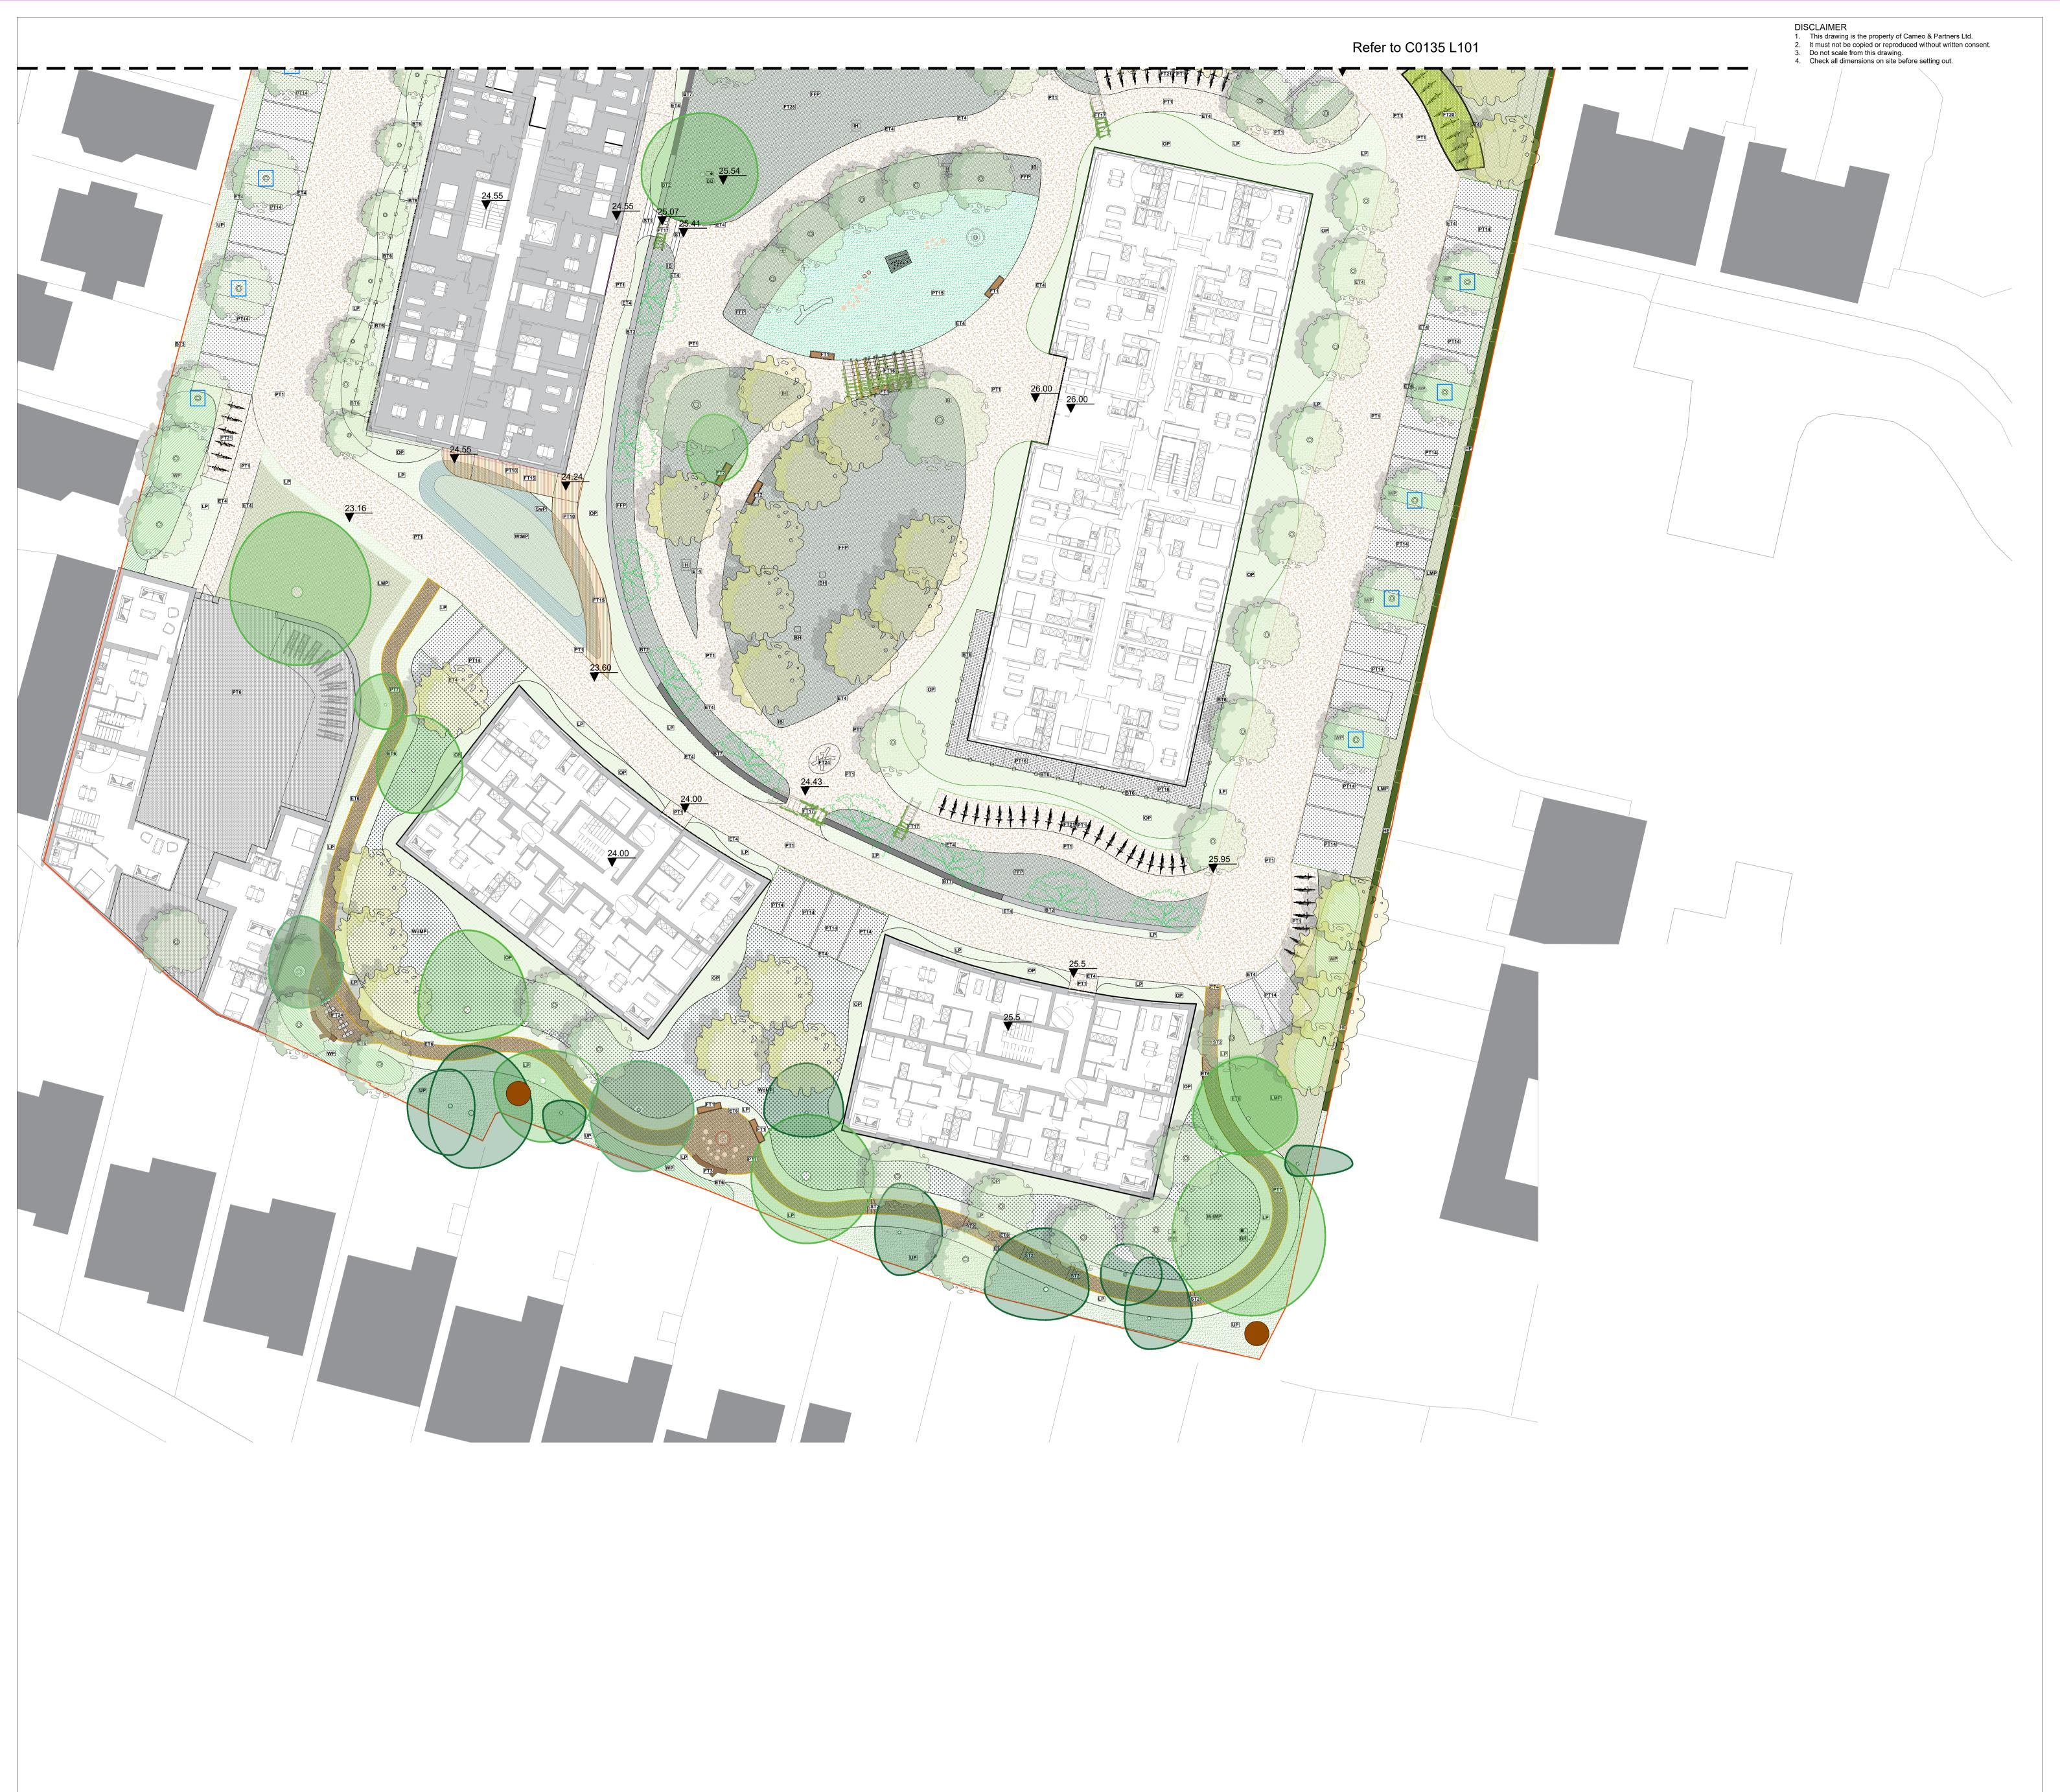

m 0 2 4 6 8 10 12 14 16 18 20 Landscape General Arrangement 1:200

Ground Floor - Sheet 3

Dalguise House, Monkstown

Supplier: Bespoke Size/Material: H1500mm x D900mm/ Reclaimed

MM VS 1:200@A0 | 24.08.22 Drawing No. 02 C0135 L102 Purpose of Issue. D = design information / P = planning / T = tender / C = construction / B = as built Drawing sheet size - A0