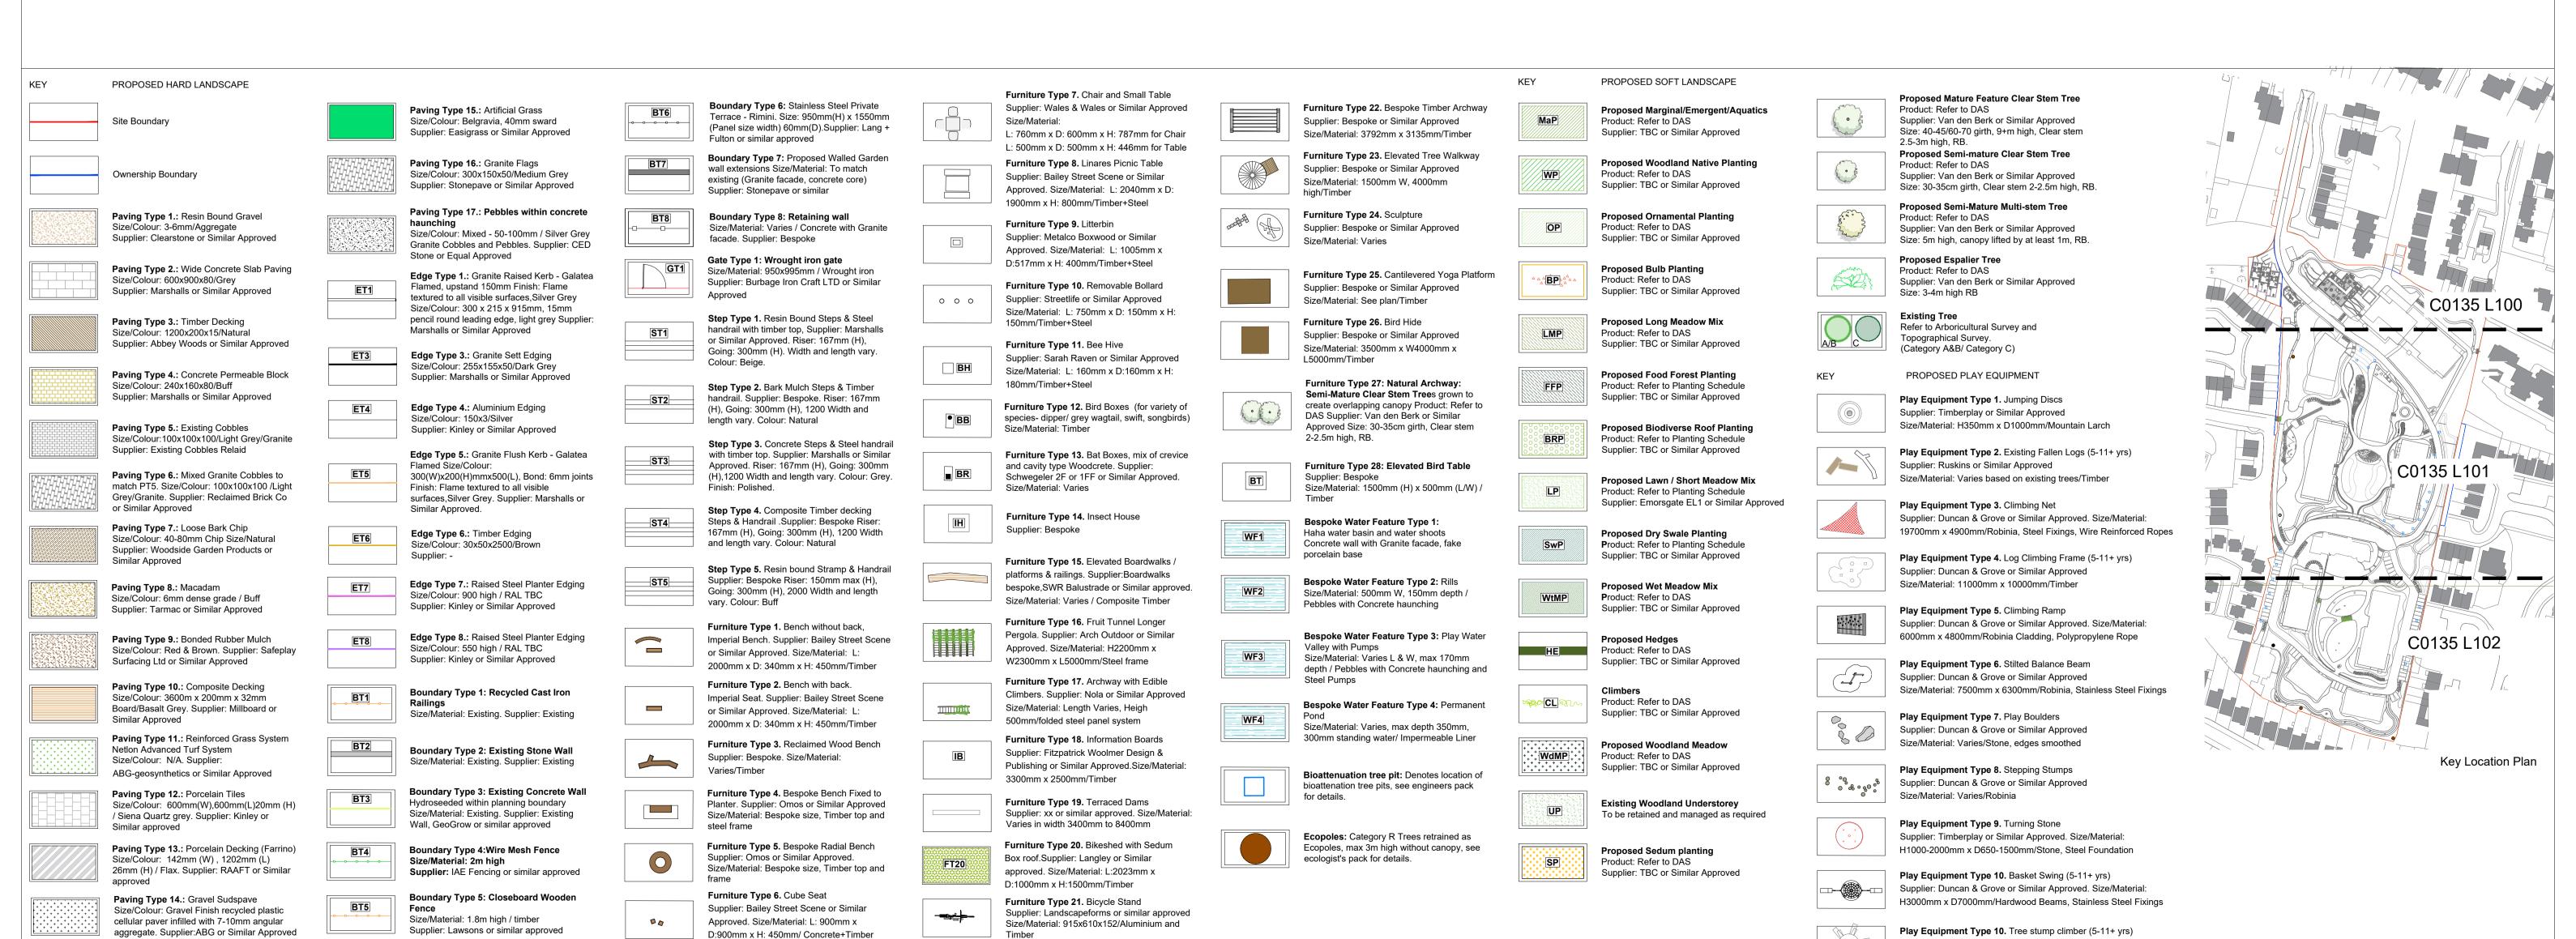

m 0 2 4 6 8 10 12 14 16 18 20 Landscape General Arrangement 1:200

Ground Floor - Sheet 3

Dalguise House, Monkstown

Supplier: Bespoke Size/Material: H1500mm x D900mm/ Reclaimed

MM VS 1:200@A0 | 24.08.22 Drawing No. 02 C0135 L102 Purpose of Issue. D = design information / P = planning / T = tender / C = construction / B = as built Drawing sheet size - A0