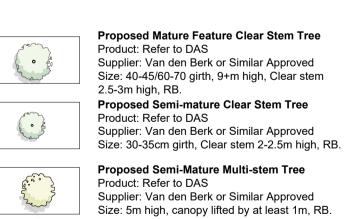

Sedum on roof of bike shed

Proposed Espalier Tree Product: Refer to DAS Supplier: Van den Berk or Similar Approved Size: 3-4m high RB

Existing Tree
Refer to Arboricultural Survey and
Topographical Survey.
(Category A&B/ Category C)