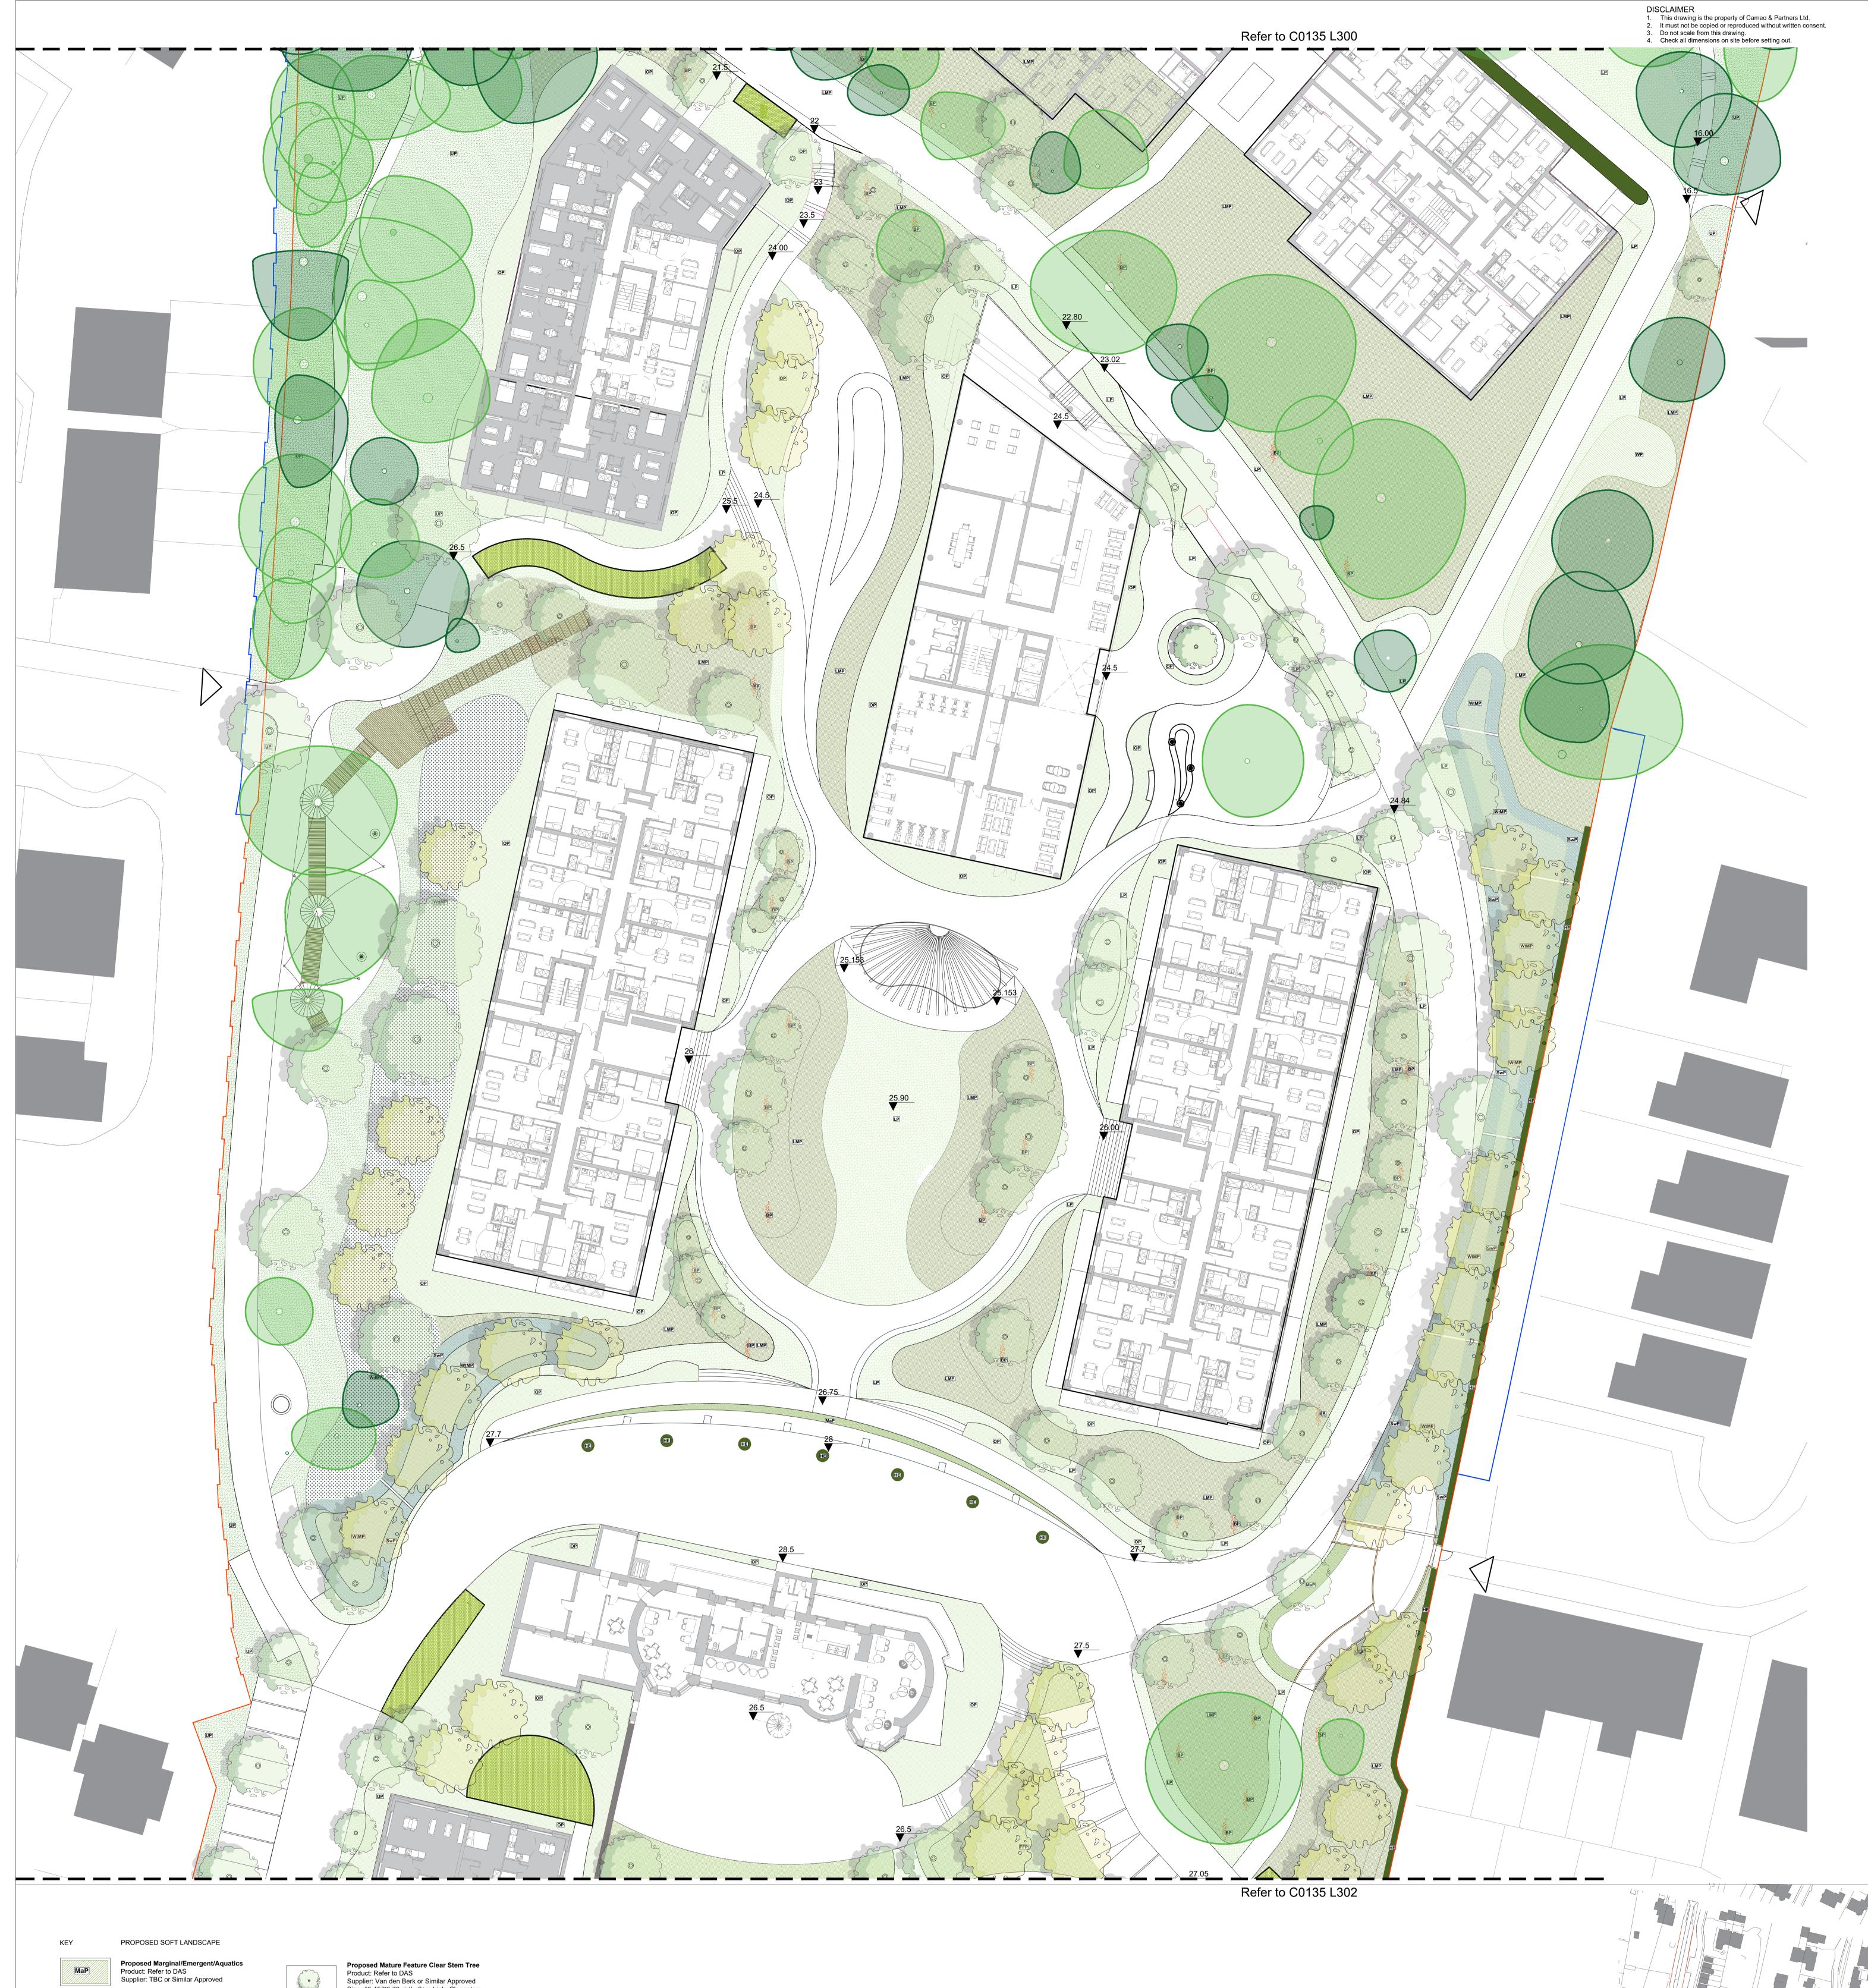

02 Issued for Planning with Proposed Levels HM 31.10.2022 01 Issued for Planning - updates to legend / trees VS 31.08.2022 00 Issued for Planning VS 24.08.2022 rev details

by date

Dalguise House, Monkstown m0 2 4 6 8 10 12 14 16 18 20 Softworks Plan - Ground - Sheet 2 1:200

Checked By Drawn By 1:200@A0 24.08.22 MM VS Revision Drawing No. 02 C0135 L301 Purpose of Issue. D = design information / P = planning / T = tender / C = construction / B = as built

Drawing sheet size - A0